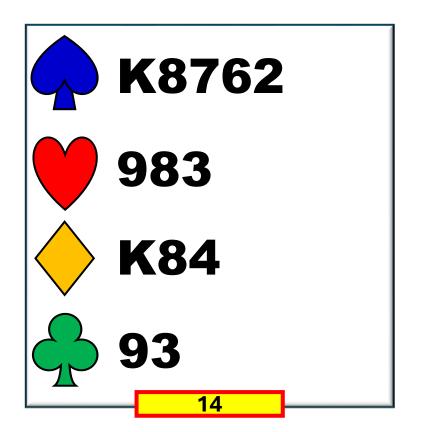

#### We SIGNOFF at the TWO LEVEL

### TEXAS TRANSFER Always "ON" in comp when jump.