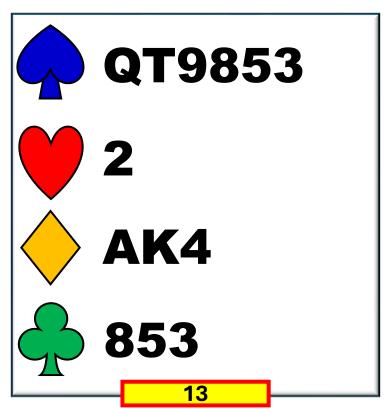

#### We SIGNOFF at the TWO LEVEL

### TEXAS TRANSFER Always "ON" in comp when jump.