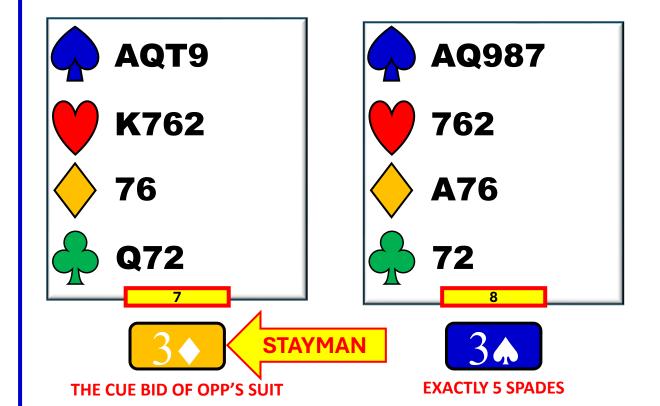

Cue-bid of opponent's suit is game forcing Stayman.

Doubles of natural overcalls are "Negative" (Flexible but major focused)

west north east you 1N 2  $\checkmark$  ??

west north east you 1N 2  $\checkmark$  ??