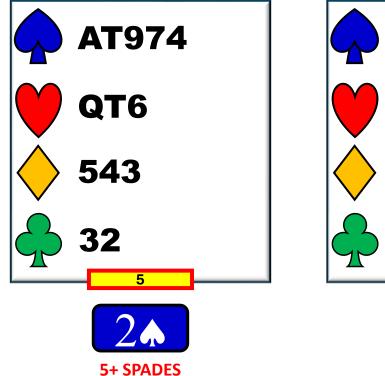

Our systems have one small change after 2 Club overcalls.

| WEST | NORTH | EAST | YOU | WEST | NORTH | EAST | YOU |
|------|-------|------|-----|------|-------|------|-----|
|      | 1N    | 2 🕶  | ??  |      | 1N    | 2 🔸  | ??  |

#### We GAME FORCE at the THREE LEVEL

west north east you 1N  $2 \spadesuit$  ??

west north east you  $1N \hspace{1cm} 2 \hspace{-.5mm} \stackrel{\wedge}{\longrightarrow} \hspace{1cm} ??$ 

Game forcing with exactly 5H. Gives opener the choice of games.