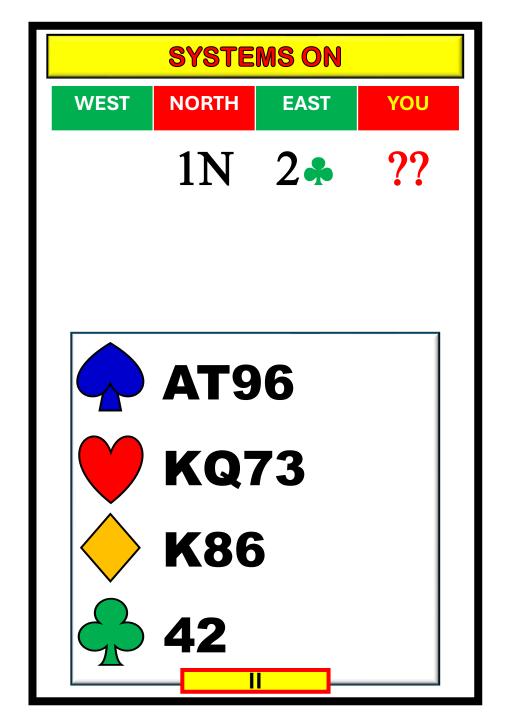

Our systems have one small change after 2 Club overcalls.

| WEST | NORTH | EAST | YOU | WEST | NORTH | EAST | YOU |
|------|-------|------|-----|------|-------|------|-----|
|      | 1N    | 2 🕶  | ??  |      | 1N    | 2 🔸  | ??  |