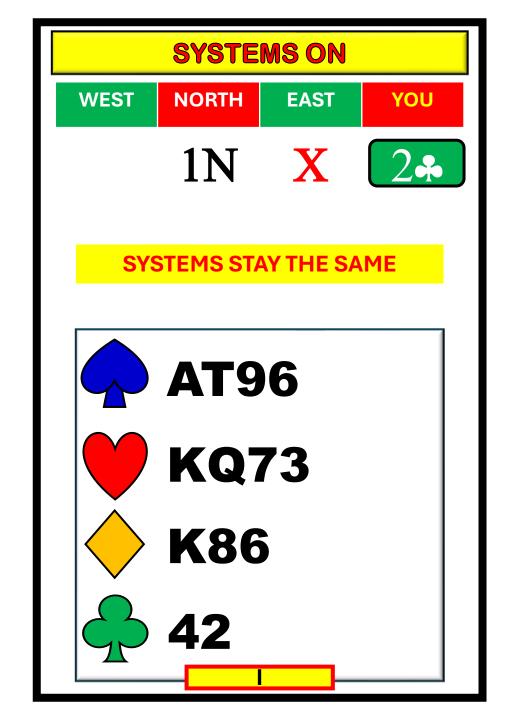

# SYSTEMS ON AFTER

| WEST | NORTH | EAST | YOU | WEST | NORTH | EAST | YOU |
|------|-------|------|-----|------|-------|------|-----|
|      | 1N    | X    | ??  |      | 1N    | 2.   | ??  |

Our systems are the same after the double.