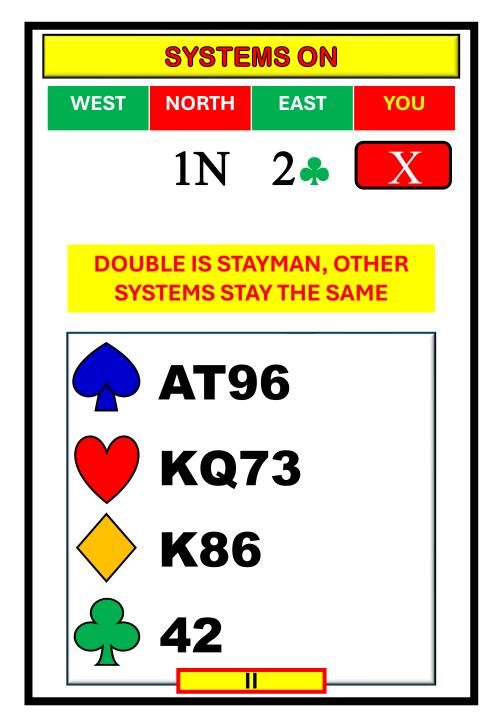

Our systems have one small change after 2 Club overcalls.

| WEST | NORTH | EAST | YOU | WEST | NORTH | EAST | YOU |
|------|-------|------|-----|------|-------|------|-----|
|      | 1N    | 2 🕶  | ??  |      | 1N    | 2 🔸  | ??  |

Cue-bid of opponent's suit is game forcing Stayman.

Doubles of natural overcalls are "Negative" (Flexible but major focused)

west north east you 1N 2  $\checkmark$  ??

west north east you 1N 2  $\checkmark$  ??