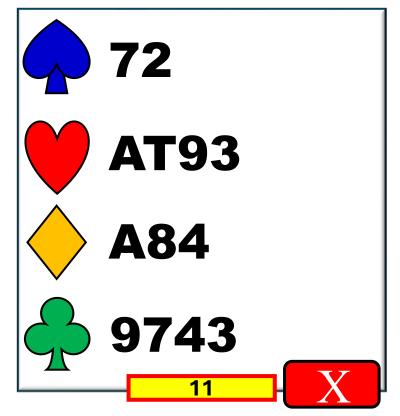

Cue-bid of opponent's suit is game forcing Stayman.

Doubles of natural overcalls are "Negative" (Flexible but major focused)

west north east you 1N 2  $\checkmark$  ??

west north east you 1N 2  $\checkmark$  ??

#### **NEGATIVE DOUBLE**