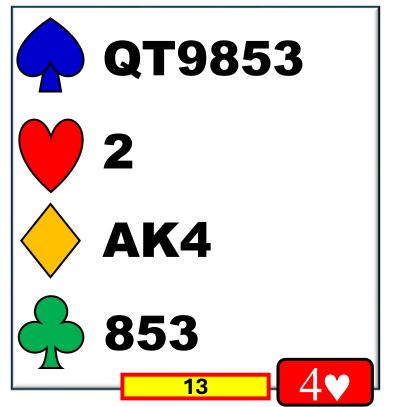

#### We GAME FORCE at the THREE LEVEL

west north east you 1N  $2 \spadesuit$  ??

west north east you  $1N \hspace{1cm} 2 \hspace{-.5mm} \stackrel{\wedge}{\longrightarrow} \hspace{1cm} ??$ 

Game forcing with exactly 5H. Gives opener the choice of games.