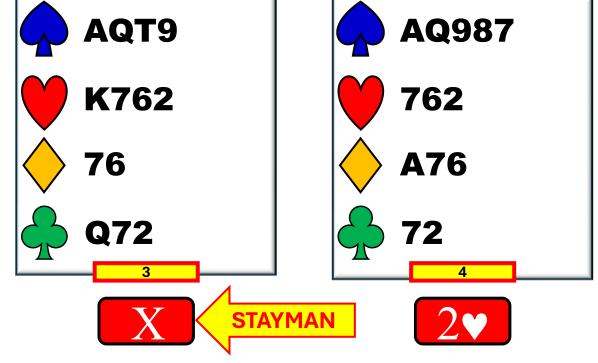

Cue-bid of opponent's suit is game forcing Stayman.

Doubles of natural overcalls are "Negative" (Flexible but major focused)

west north east you 1N 2  $\checkmark$  ??

west north east you 1N 2  $\checkmark$  ??

#### **NEGATIVE DOUBLE**