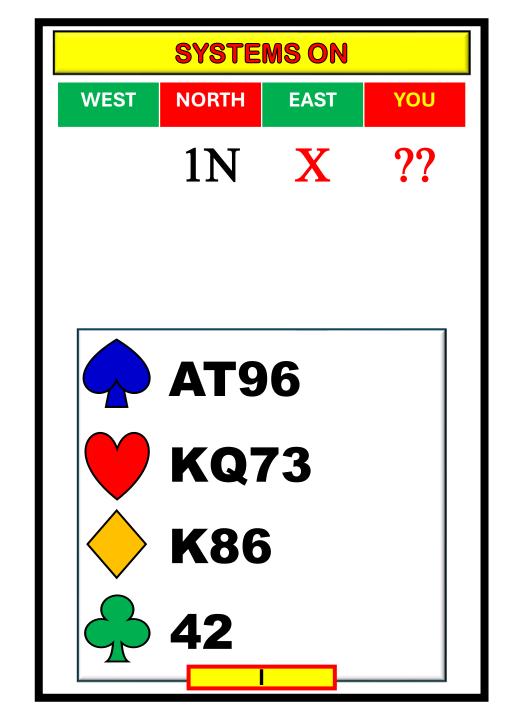

# SYSTEMS ON AFTER

| WEST | NORTH | EAST | YOU | WEST | NORTH | EAST | YOU |
|------|-------|------|-----|------|-------|------|-----|
|      | 1N    | X    | ??  |      | 1N    | 2.   | ??  |

Our systems are the same after the double.