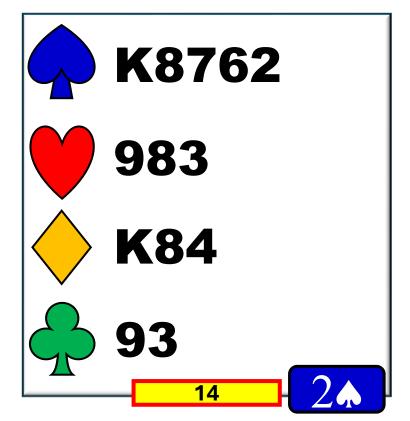

RTH | EAST | YOU | WEST | NORTH | EAST | YOU |
|------|-------|------|-----|------|-------|------|-----|
|      | 1N    | 2 🕶  | ??  |      | 1N    | 2 🔸  | ??  |

#### We SIGNOFF at the TWO LEVEL





#### We GAME FORCE at the THREE LEVEL



west north east you 1N  $2 \spadesuit$  ??







west north east you  $1N \hspace{1cm} 2 \hspace{-.5mm} \stackrel{\wedge}{\longrightarrow} \hspace{1cm} ??$ 

Game forcing with exactly 5H. Gives opener the choice of games.



Cue-bid of opponent's suit is game forcing Stayman.



Doubles of natural overcalls are "Negative" (Flexible but major focused)



west north east you 1N 2  $\checkmark$  ??







west north east you 1N 2  $\checkmark$  ??

#### **NEGATIVE DOUBLE**



### TEXAS TRANSFER Always "ON" in comp when jump.



### **NATURAL SIGNOFF**