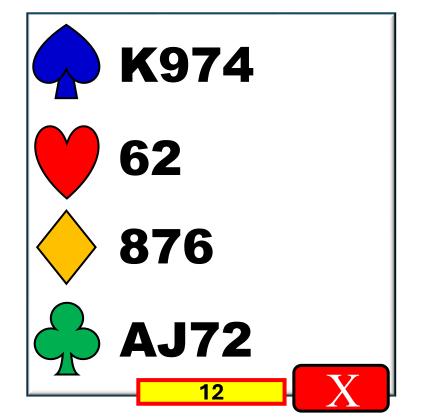

ble.



Our systems have one small change after 2 Club overcalls.



| WEST | NORTH | EAST | YOU | WEST | NORTH | EAST | YOU |
|------|-------|------|-----|------|-------|------|-----|
|      | 1N    | 2 🕶  | ??  |      | 1N    | 2 🔸  | ??  |

#### We SIGNOFF at the TWO LEVEL





#### We GAME FORCE at the THREE LEVEL



west north east you 1N  $2 \spadesuit$  ??







west north east you  $1N \hspace{1cm} 2 \hspace{-.5mm} \stackrel{\wedge}{\longrightarrow} \hspace{1cm} ??$ 

Game forcing with exactly 5H. Gives opener the choice of games.



Cue-bid of opponent's suit is game forcing Stayman.



Doubles of natural overcalls are "Negative" (Flexible but major focused)



west north east you 1N 2  $\checkmark$  ??







west north east you 1N 2  $\checkmark$  ??

#### **NEGATIVE DOUBLE**



### TEXAS TRANSFER Always "ON" in comp when jump.



### **NATURAL SIGNOFF**