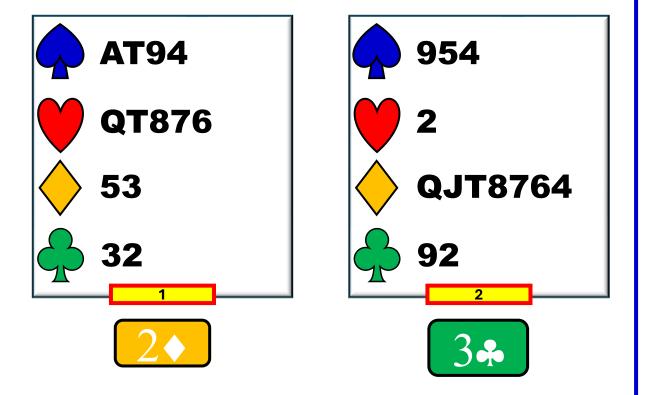

**TRANSFER:** Shows 6+ clubs

**INVITATIONAL** 

3.

**TRANSFER:** Shows 6+ diamonds

**NO NEED TO GET COMPLICATED** ©

SMOLEN 🧱

PEN.

OTHER

#### We SIGNOFF at the TWO LEVEL

#### We GAME FORCE at the THREE LEVEL

west north east you 1N  $2 \spadesuit$  ??

west north east you  $1N \hspace{1cm} 2 \hspace{-.5mm} \stackrel{\wedge}{\longrightarrow} \hspace{1cm} ??$ 

Game forcing with exactly 5H. Gives opener the choice of games.