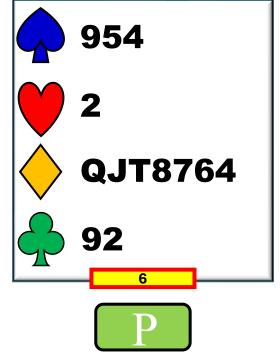

Our systems have one small change after 2 Club overcalls.

| WEST | NORTH | EAST | YOU | WEST | NORTH | EAST | YOU |
|------|-------|------|-----|------|-------|------|-----|
|      | 1N    | 2 🕶  | ??  |      | 1N    | 2 🔸  | ??  |

#### We SIGNOFF at the TWO LEVEL