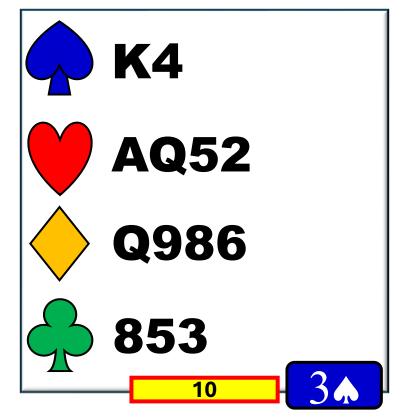

#### We GAME FORCE at the THREE LEVEL

west north east you 1N  $2 \spadesuit$  ??

west north east you  $1N \hspace{1cm} 2 \hspace{-.5mm} \stackrel{\wedge}{\longrightarrow} \hspace{1cm} ??$ 

Game forcing with exactly 5H. Gives opener the choice of games.