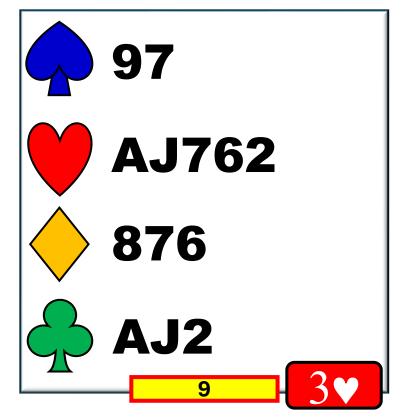

#### We GAME FORCE at the THREE LEVEL

west north east you 1N  $2 \spadesuit$  ??

west north east you  $1N \hspace{1cm} 2 \hspace{-.5mm} \stackrel{\wedge}{\longrightarrow} \hspace{1cm} ??$ 

Game forcing with exactly 5H. Gives opener the choice of games.